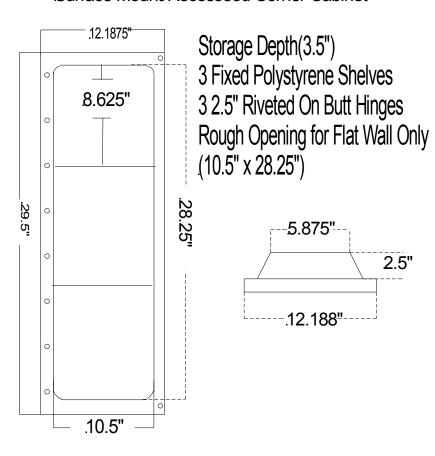

#### Model # 110XX1CH Medicine Cabinet

**DOOR/MIRROR:** 13-1/2" x 30-1/2" MDF Door With Papered Cherry Finish

10-3/4" x 27-1/2" Mirror with a paperboard backing

**ROUGH OPENING:** 10-1/2" x 28.25" for FLAT WALLS ONLY

**SHELVES:** 3 fixed, injection molded polystyrene

**HINGE:** 3 2.5" tri-brite galvanized riveted on butt hinges

**DOOR OPERATION:** External positive catch male/female latch

**MOUNTING HARDWARE:** 4 #8 x 1 ½" Steel Tapping Screws