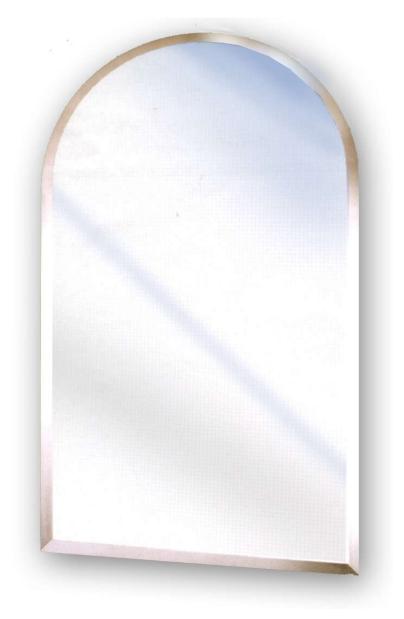

## **Product Data Specifications**

Canterbury - Model # 951729BAHS Decorative Mirror

## **DOOR/MIRROR:**

16-1/2" x 28-3/4" x 3/16" Mirror Archtop Pattern w/¾" Bevel and One Pass Polished Edges High impact polystyrene backing bonded to mirror with double faced tape and specially formulated bonding agent. Corners protected with PVC corner protectors taped in place.