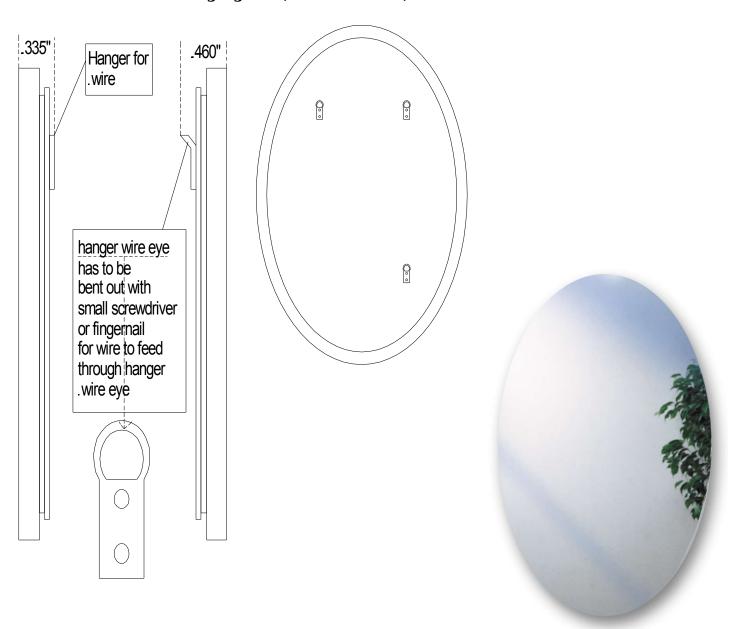

## Model # 952238POHS 22"x38" Oval Polished EdgeMirror with backer

**Mirror:** 22"x 38"x 3/16" Oval with single pass polished edges

**Mirror Backer:** .06 thick polystyrene door backing bonded to mirror with double faced

tape and specially formulated bonding agent.

**Hanging Hardware:** .025" thick hanger riveted to polystyrene backer with zinc plated

rivets

Requires hanger tab to be bent for wire attaching simply using a fingernail or small screwdriver (See diagram)

\*\*\* Hanging wire, wall anchors, or stud screws are not included \*\*\*