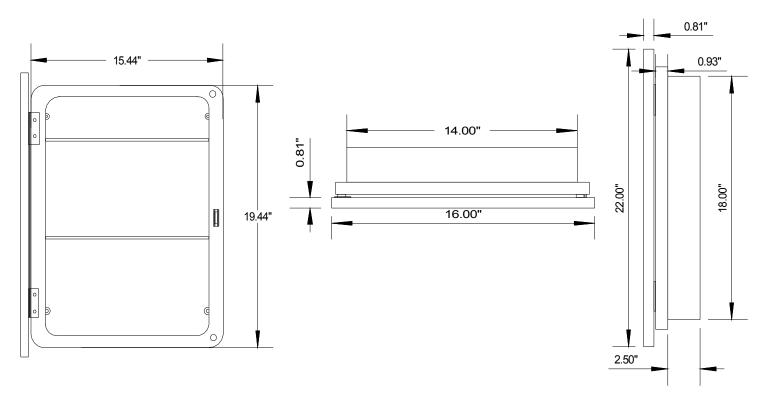

## Style Liberty 9606W1CR1 Recessed or 9606W1CS1 Surface Mounted Med Cab

| Door:          | 16" x 22" Wood Louvered Unfinished Stain Grade Square Top           |
|----------------|---------------------------------------------------------------------|
| Rough Opening: | 14" x 18" x 2-1/2" With 3-1/2" storage depth                        |
| Door Catch:    | Magnetic catch with screw fastened striker plate                    |
| Shelves:       | 3 Fixed white polystyrene shelves                                   |
| Hinges:        | 2 2-1/2" Hinges Galvanized(G40)                                     |
| Hardware:      | All hardware is zinc plated(magnetic catch, screws & hardware pack) |
| Cabinet:       | Injection Molded in White Typical Wall Thickness .110               |
|                | Material: High Impact Polystyrene All Color Non-Toxic               |
|                | **This unit comes unassembled with all hardware included**          |