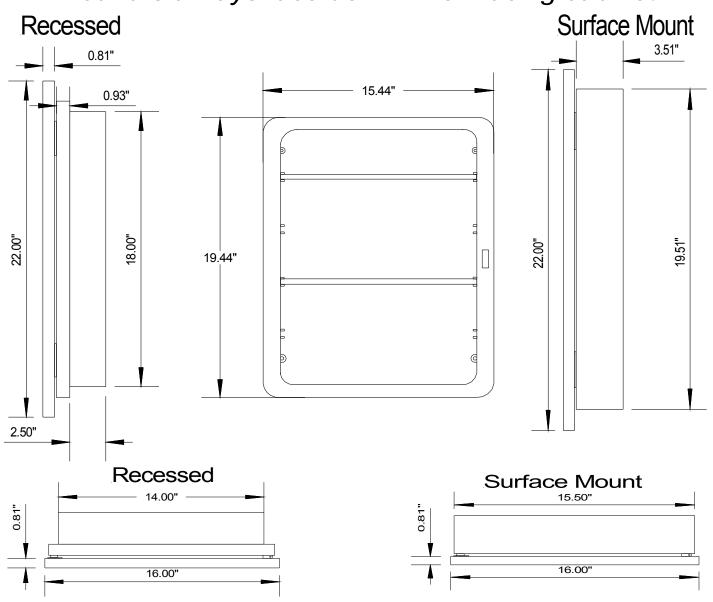

## Style Liberty 9606WH1AR1 Recessed or 9606WH1AS1 Surface Mounted Med Cab

| Door:          | 16" x 22" White Lacquer MDF Louvered Square Top                     |
|----------------|---------------------------------------------------------------------|
| Rough Opening: | 14" x 18" x 2-1/2" With 3-1/2" storage depth                        |
| Door Catch:    | Magnetic catch with riveted striker plate                           |
| Shelves:       | 2 adjustable white polystyrene shelves and 1 fixed white styrene    |
| Hinges:        | 1 17" piano hinge Tri-Brite galvanized                              |
| Hardware:      | All hardware is zinc plated(magnetic catch, screws & hardware pack) |
| Cabinet:       | Injection Molded in White Typical Wall Thickness .110               |
|                | Material: High Impact Polystyrene All Color Non-Toxic               |