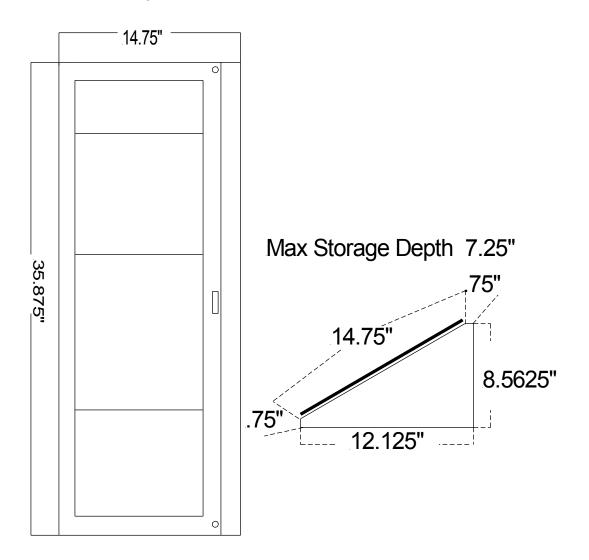

## American Pride 526 Crest Road – Flat Rock, NC 28731 828-697-8847 Fax 828-697-7094 Product Data Specifications

Wilmington - Model #M136 Surface Mount Steel Corner Medicine Cabinet

## **DOOR/MIRROR:**

OVERALL SIZE: SHELVES: HINGE: DOOR OPERATION: REVERSIBLE: DOOR BACKING: CABINET: 14.3125" x 36" 1/8" thickness with 1/2" Bevel and polished edges. Powder coated steel door backing bonded to mirror with double faced tape and specially formulated bonding agent.
14.75" x 36"
3 fixed, powder coated steel
1 Powder coated piano
Magnetic catch closure mechanism
Yes
White Powder Coated Steel 24 Gauge
White Powder Coated Steel 24 Gauge