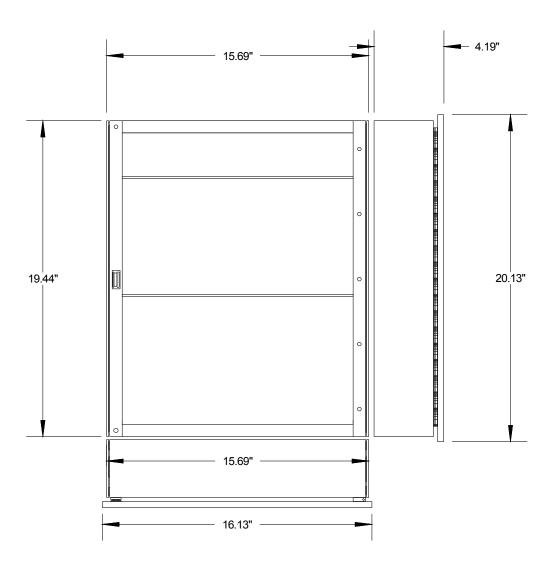

## **Product Data Specifications**

Vista Model # SL9600S1 Surface Mount Medicine Cabinet

**MIRROR:** 16" x 20" x .0787" CCE **OVERALL SIZE:** 16-1/8" x 20-1/8" x 4-3/16"

STORAGE DEPTH: 3-1/2"

SHELVES: 2 adjustable steel White powder coat HINGE: 1 17" Tri-brite galvanized piano hinge

**FRAME MATERIAL:** 16-1/8" x 20-1/8" x 3/8" 430 Stainless Steel

Miter by #8 Pan Head Phillips

Frame Coated with Protective Flexible PVC Film

**REVERSIBLE:** Yes

**DOOR BACKING:** White High Impact Polystyrene .060 Thickness **CABINET:** 24 Gauge Steel-Tech Cabinet Body White Body Coat