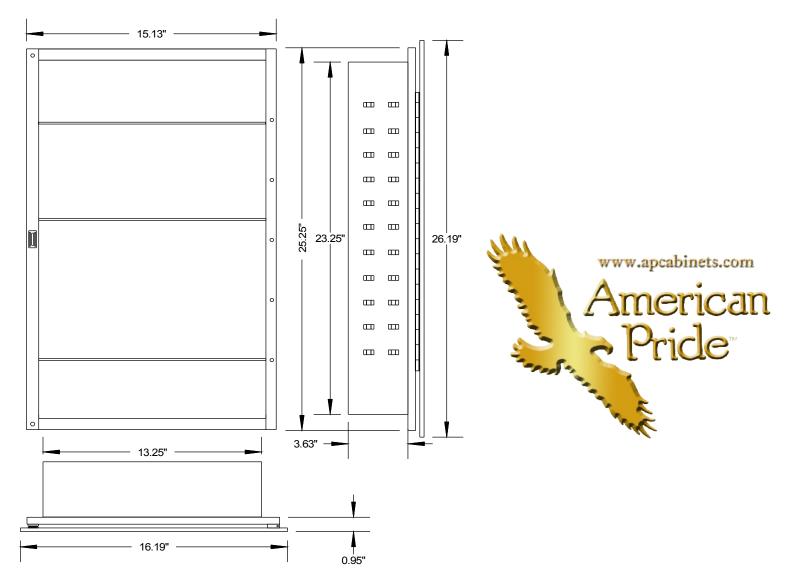

## HARMONY - Model # SL9926WBR1 Recessed Mount Medicine Cabinet

**DOOR/MIRROR:** 16 3/16" x 26 3/16" x 1/8" Thick with 1/2" Bevel & Single Pass Polished

Edges. Mirror is bonded to a high impact polystyrene backing (.06) with double faced tape & specially formulated bonding agent. Corners are

protected with taped on PVC.

**DOOR BACKING:** White High Impact Polystyrene .060 Thickness

**OVERALL SIZE:** 16 3/16" x 26 3/16" x 4-5/8" **ROUGH OPENING:** 14" x 24" x 3-5/8"

STORAGE DEPTH: 4" PROJECTION FROM WALL: 1"

SHELVES: 3 adjustable 24G Steel White Powder coated & 1 fixed steel shelf(Bottom

of cabinet)

**HINGE:** 1 17" tri-brite galvanized with 90 Degree Stop

**DOOR OPERATION:** One riveted stainless steel striker plate and magnetic catch

**MOUNTING HARDWARE:** 4 #8 x 1 ½" Steel Tapping Screws

**REVERSIBLE:** Yes

**CABINET:** 24 Gauge Steel-Tech Cabinet Body

White Powder Coat Process

WEIGHT: 14 lbs