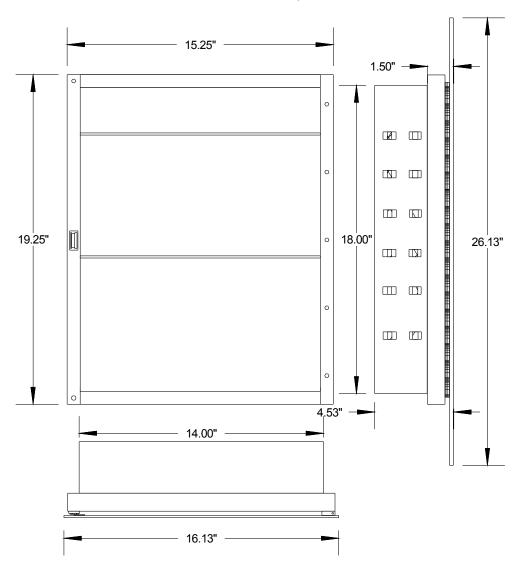

## HARMONY - Model # SM9626WBR1 Recessed Mount Medicine Cabinet

16-1/8" x 26-1/8" Double Strength(.125) Frameless with one pass polished edges Mirror:

> and a ½" Bevel bonded with double faced tape and special bonding adhesive to a white high impact polystyrene backer @ .060 Thickness PVC protected corners

**Overall Size:** 16-1/8" x 26-1/8"x 4-1/2" **Rough Opening:** 14" x 18" x 3"

Storage Depth: **Projection from wall:** 1-1/2"

**Door Catch:** Magnetic catch with riveted striker plate

2 adjustable 3/16" Glass with 4 polystyrene shelf supports and 1 fixed white steel **Shelves:** 

1 17" piano hinge Tri-Brite galvanized **Hinges:** 

Parts zinc plated(magnetic catch, screws & hardware pack) Hardware:

**Mounting Hardware:** 4 # 8 x 1-1/2" Steel Tapping Screws

**Reversible:** Yes

24 Gauge Steel-Tech Cabinet Body Cabinet:

White Powder Coat Process Mirror(12-3/4"x17-3/16" Glued to back of cabinet)