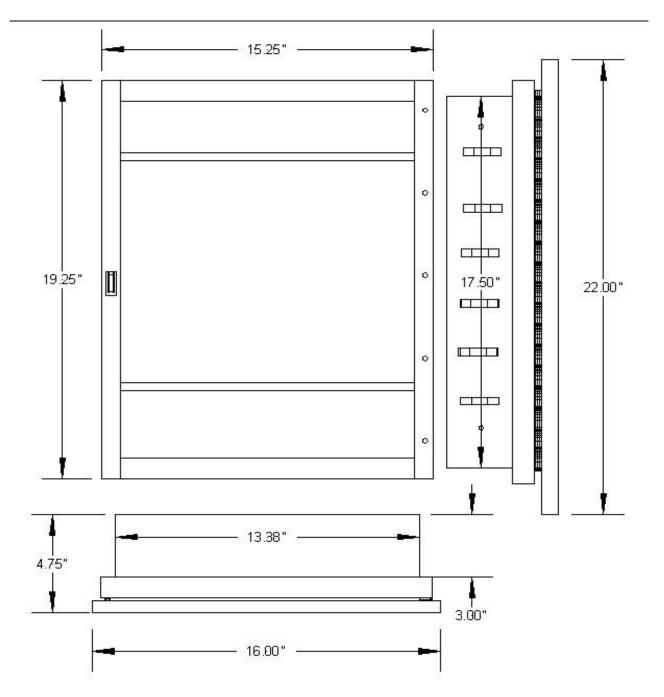

## Hideaway Style #ST9604R1 Recessed

**Door:**  $16"x\ 22"\ x\ 5/8"$  Melamine coated MDF can be papered or painted **Overall Size:**  $16"\ x\ 22"\ x\ 4-3/4"$  **Rough Opening:**  $14"\ x\ 18"\ x\ 3"$  **Storage Depth:** 4" **Projection from wall:** 1-3/4"

**Door Catch:** Magnetic catch with screwed on striker plate

**Shelves:** Two 13-1/8" crystal polystyrene adjustable shelves and 1 fixed steel shelf

**Hinges:** 17" G40 Galvanized Piano Hinge

**Hardware:** All hardware is zinc plated(magnetic catch, screws & hardware pack)

**Cabinet:** 24 Gauge Steel-Tech Cabinet Body

White Powder Coat Process