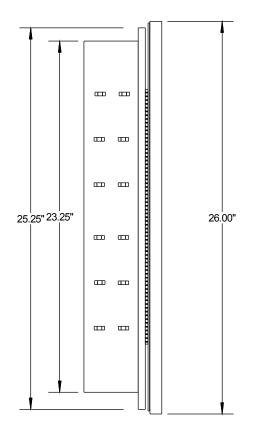

## Hideaway Style #ST9904R Recessed

**Door:** 16"x 26" x 5/8" Melamine coated MDF can be papered or painted **Overall Size:** 16" x 26" x 4-7/8" **Rough Opening:** 14" x 24" x 3" **Storage Depth:** 4" **Projection from wall:** 1-3/16"

**Door Catch:** Magnetic catch with screwed on striker plate

**Shelves:** Three 13-1/8" crystal polystyrene adjustable shelves and 1 fixed steel shelf

**Hinges:** 17" Tri Brite Piano Hinge

**Hardware:** All hardware is zinc plated(magnetic catch, screws & hardware pack)