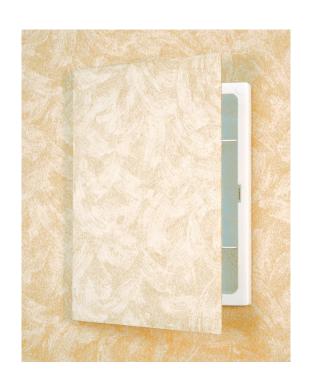

## Hideaway Style #ST9904R Recessed

**Door:** 16"x 26" x 5/8" Melamine coated MDF can be papered or painted **Overall Size:** 16" x 26" x 4-7/8" **Rough Opening:** 14" x 24" x 3" **Storage Depth:** 4" **Projection from wall:** 1-3/16"