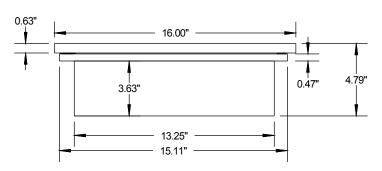

## Hideaway Style #ST9904R Recessed

**Door:** 16"x 26" x 5/8" Melamine coated MDF can be papered or painted **Overall Size:** 16" x 26" x 4-7/8" **Rough Opening:** 14" x 24" x 3" **Storage Depth:** 4" **Projection from wall:** 1-3/16"