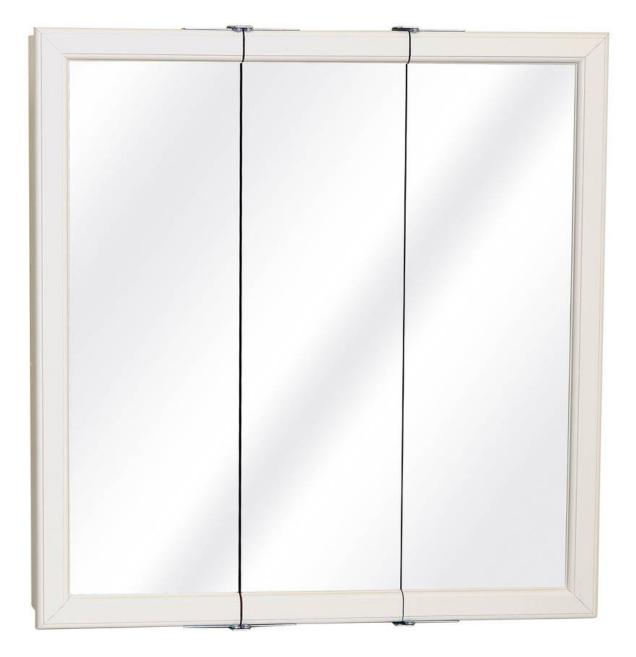

## Model No. W36 White Framed Surface Mount Triview

Overall Size: 36'' Wide x 30-1/8'' High x 4-3/8'' Deep Weight: 34 lbs.

Doors are White Wrapped MDF and mirrors are 3MM Flat taped to paperboard backers

Mirrors open to the inside of the cabinet, 4 zinc plated exterior hinges

Surface Mount Body with White Wrapped Particle Board Panels and paperboard back stapled to panels from backside of cabinet

Shelves are White wrapped particle board 1 Fixed and 2 Adjustable w/ plastic shelf supports No installation screws are provided and some assembly required